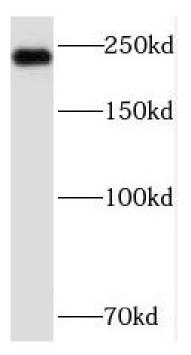

A431 cells were subjected to SDS PAGE followed by western blot with FNab07646(SCN9A-Specific antibody) at dilution of 1:500