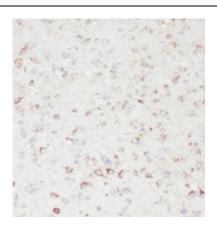

### **Application**

Reactivity: Human

Tested Application: ELISA, WB, IF, IHC

Recommended dilution: WB: 1:500-1:2000; IHC: 1:20-1:200; IF: 1:20-1:200

Image:

Immunohistochemistry of paraffin-embedded human brain tissue slide using FNab07646(SCN9A-Specific Antibody) at dilution of 1:200