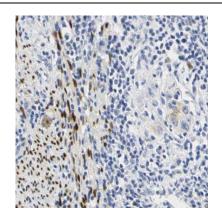

# **Application**

Reactivity: Human

Tested Application: ELISA, WB, IHC, IF, FC

Recommended dilution: WB: 1:500-1:2000; IHC: 1:20-1:200; IF: 1:20-1:200

Image:

Immunohistochemistry of paraffin-embedded human cervical cancer using FNab07628(SCEL antibody) at dilution of 1:100