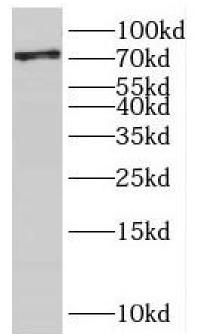

A431 cells were subjected to SDS PAGE followed by western blot with FNab07628(SCEL antibody) at dilution of 1:300