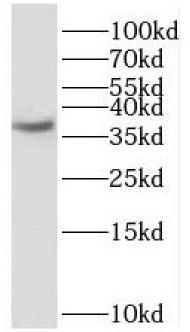

mouse brain tissue were subjected to SDS PAGE followed by western blot with FNab07620(SCAMP1 antibody) at dilution of 1:1500