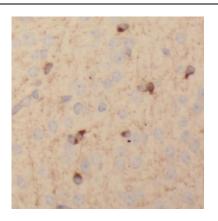

## **Application**

Reactivity: Human, Mouse, Rat Tested Application: ELISA, WB, IHC

Recommended dilution: WB: 1:500-1:2000; IHC: 1:20-1:200

Image:

Immunohistochemistry of paraffin-embedded human brain using FNab07620(SCAMP1 antibody) at dilution of 1:100