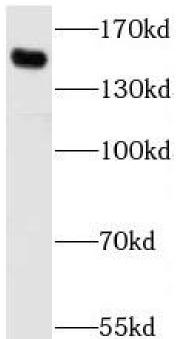

Jurkat cells were subjected to SDS PAGE followed by western blot with FNab07618( SBNO1 Antibody) at dilution of 1:600