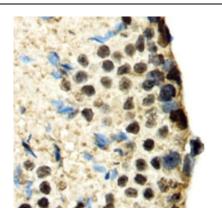

## **Application**

Reactivity: Human, Mouse
Tested Application: ELISA, WB, IHC

Recommended dilution: WB: 1:500-1:2000; IHC: 1:50-1:200

Image:

Immunohistochemistry of paraffin-embedded mouse testis using FNab07618(SBNO1 antibody) at dilution of 1:50