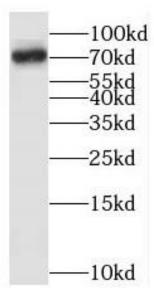

IP Result of anti-SAMD4A (IP:FNab07588, 4ug; Detection:FNab07588 1:500) with mouse skeletal muscle tissue lysate 2200ug.

mouse skeletal muscle tissue were subjected to SDS PAGE followed by western blot with FNab07588(SAMD4A antibody) at dilution of 1:500