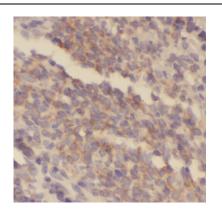

# **Application**

Reactivity: Human, Mouse, Rat Tested Application: ELISA, WB, IHC, IP

Recommended dilution: WB: 1:500-1:2000; IP: 1:200-1:1000; IHC: 1:20-1:200

Image:

Immunohistochemistry of paraffin-embedded human spleen using FNab07588(SAMD4A antibody) at dilution of 1:100