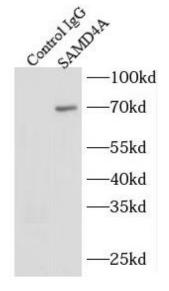

IP Result of anti-SAMD4A (IP:FNab07588, 4ug; Detection:FNab07588 1:500) with mouse skeletal muscle tissue lysate 2200ug.

mouse skeletal muscle tissue were subjected to SDS PAGE followed by western blot with FNab07588(SAMD4A antibody) at dilution of 1:500