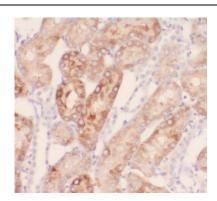

## **Application**

Reactivity: Human

Tested Application: ELISA, WB, IHC

Recommended dilution: WB: 1:500-1:2000; IHC: 1:20-1:200

Image:

Immunohistochemistry of paraffin-embedded human kidney tissue slide using FNab07587(SAMD14 Antibody) at dilution of 1:50