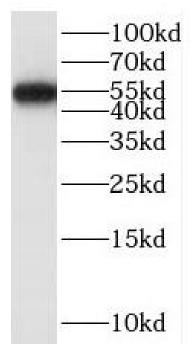

COLO 320 cells were subjected to SDS PAGE followed by western blot with FNab07587(SAMD14 Antibody) at dilution of 1:600