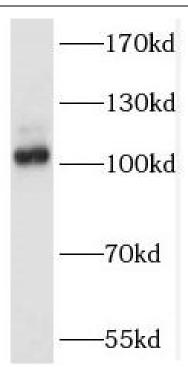

Observed MW: 105 kDa Uniprot ID: Q9Y467

### **Application**

Reactivity: Human

Tested Application: ELISA, WB

Recommended dilution: WB: 1:500-1:2000

Image:

HEK-293 cells were subjected to SDS PAGE followed by western blot with FNab07582(SALL2 antibody) at dilution of 1:300