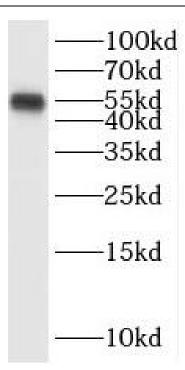

## **Application**

Reactivity: Human

Tested Application: ELISA, WB, IF

Recommended dilution: WB: 1:500-1:2000; IF: 1:20-1:200

Image:

HepG2 cells were subjected to SDS PAGE followed by western blot with FNab07575( SAAL1 Antibody) at dilution of 1:600