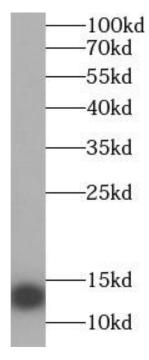

Immunofluorescent analysis of (-20°C Ethanol) fixed A549 cells using FNab07573 (SAA2 Antibody) at dilution of 1:25 and Alexa Fluor 488-conjugated AffiniPure Goat Anti-Rabbit IgG(H+L)

serum from mouse injected with bacteria were subjected to SDS PAGE followed by western blot with FNab07573(SAA2 Antibody) at dilution of 1:600