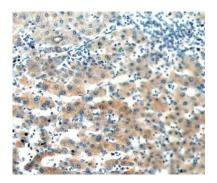

# **Application**

Reactivity: Human

Tested Application: ELISA, IHC, WB

Recommended dilution: WB: 1:200-1:2000; IHC: 1:20-1:200; IF: 1:10-1:100

Image:

Immunohistochemistry of paraffin-embedded human hepatocirrhosis using FNab07573(SAA2 antibody) at dilution of 1:50