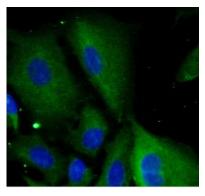

Immunofluorescent analysis of (-20°C Ethanol) fixed A549 cells using FNab07573 (SAA2 Antibody) at dilution of 1:25 and Alexa Fluor 488-conjugated AffiniPure Goat Anti-Rabbit IgG(H+L)

serum from mouse injected with bacteria were subjected to SDS PAGE followed by western blot with FNab07573(SAA2 Antibody) at dilution of 1:600