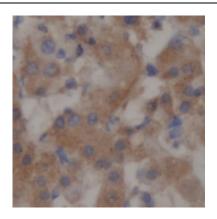

### **Application**

Reactivity: Human, Mouse, Rat
Tested Application: ELISA, IHC, WB

Recommended dilution: WB: 1:500 - 1:2000; IHC: 1:50 - 1:200

Image:

Immunohistochemical of paraffin-embedded human liver using FNab07572(SAA1 antibody) at dilution of 1:50