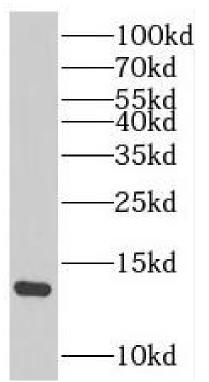

Rat liver tissue were subjected to SDS PAGE followed by western blot with FNab07572(SAA1 antibody) at dilution of 1:1000