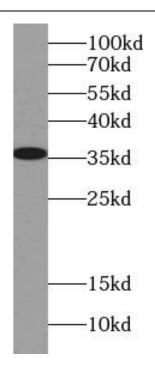

## **Application**

Reactivity: Recombinant protein

Tested Application: ELISA, WB

Recommended dilution: WB: 1:5000-1:50000

Image:

Recombinant protein were subjected to SDS PAGE followed by western blot with FNab07549(S1 tag Antibody) at dilution of 1:10000