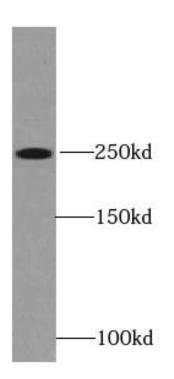

HeLa cells were subjected to SDS PAGE followed by western blot with FNab07546(RYR2 antibody) at dilution of 1:500