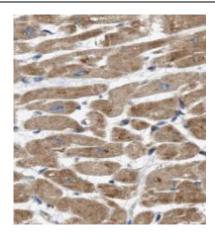

## **Application**

Reactivity: Human, Mouse

Tested Application: ELISA, WB, IHC

Recommended dilution: WB: 1:500-1:2000; IHC: 1:100-1:400

Image:

Immunohistochemistry of paraffin-embedded human heart tissue slide using FNab07546(RYR2 Antibody) at dilution of 1:200