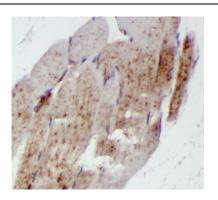

## **Application**

Reactivity: Human, Mouse, Rat

Tested Application: ELISA, IHC, WB

Recommended dilution: WB: 1:500-1:2000; IHC: 1:20-1:200

Image:

Immunohistochemistry of paraffin-embedded human skeletal muscle slide using FNab07522(RTN2 Antibody) at dilution of 1:50