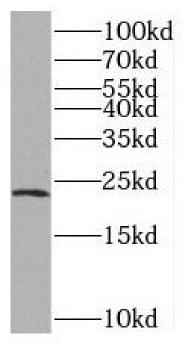

mouse skeletal muscle tissue were subjected to SDS PAGE followed by western blot with FNab07522(RTN2 Antibody) at dilution of 1:1000