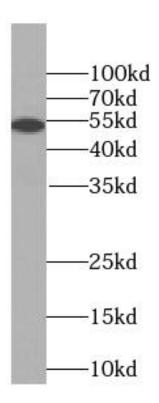

HeLa cells were subjected to SDS PAGE followed by western blot with FNab07515( RtcB-Specific Antibody) at dilution of 1:1500