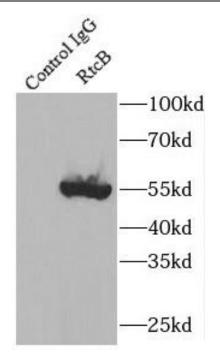

## **Application**

Reactivity: Human, Mouse

Tested Application: ELISA, WB, IF, IP

Recommended dilution: WB: 1:1000-1:4000; IP: 1:500-1:1000; IF: 1:10-1:100

Image:

IP Result of anti-RtcB-Specific (IP:FNab07515, 3ug; Detection:FNab07515 1:500) with HeLa cells lysate 3000ug.