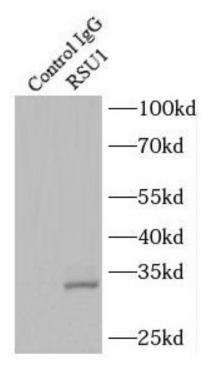

### **Application**

Reactivity: Human, Mouse Tested Application: ELISA, WB, IP

Recommended dilution: WB: 1:500-1:2000; IP: 1:200-1:2000

Image:

IP Result of anti-RSU1 (IP:FNab07514, 4ug; Detection:FNab07514 1:300) with human placenta tissue lysate 1520ug.