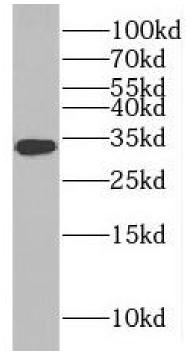

mouse placenta tissue were subjected to SDS PAGE followed by western blot with FNab07514(RSU1 antibody) at dilution of 1:300