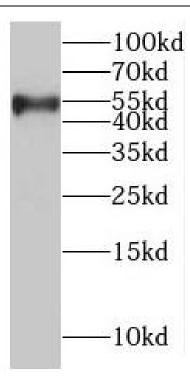

Observed MW: 53 kDa Uniprot ID: P56182

## **Application**

Reactivity: Human

Tested Application: ELISA, WB

Recommended dilution: WB: 1:500-1:2000

Image:

HEK-293 cells were subjected to SDS PAGE followed by western blot with FNab07498(RRP1 antibody) at dilution of 1:500