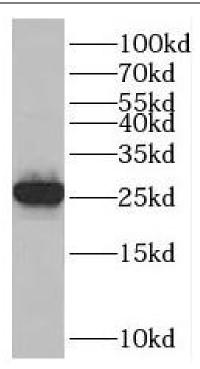

## Immunogen information

Immunogen: ribosomal protein S8

Synonyms: Small ribosomal subunit protein eS8|40S ribosomal protein S8|RPS8

Observed MW: 25-28 kDa

Uniprot ID: P62241

## **Application**

Reactivity: Human, Mouse, Rat

Tested Application: ELISA, WB

Recommended dilution: WB: 1:500-1:2000

Image:

mouse liver tissue were subjected to SDS PAGE followed by western blot with FNab07485(RPS8 antibody) at dilution of 1:600