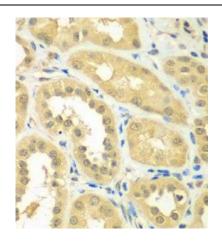

## **Application**

Reactivity: Human, Mouse

Tested Application: ELISA, WB, IHC, IF

Recommended dilution: WB: 1:500 - 1:2000; IHC: 1:50 - 1:200; IF: 1:50 - 1:200

Image:

Immunohistochemistry of paraffin-embedded human kidney using FNab07483( RPS6KL1 Antibody) at dilution of 1:50