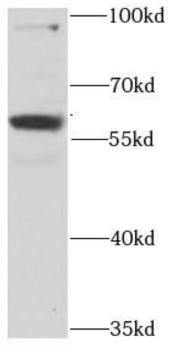

CHO cells were subjected to SDS PAGE followed by western blot with FNab07483( RPS6KL1 Antibody) at dilution of 1:1000