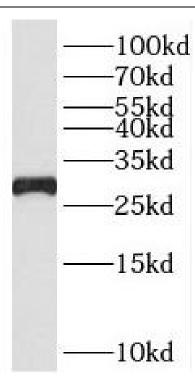

## Immunogen information

Immunogen: ribosomal protein S4, Y-linked 1

Synonyms: Small ribosomal subunit protein eS4, Y isoform 1|40S ribosomal protein

S4|RPS4Y1|RPS4Y

Observed MW: 29 kDa Uniprot ID: P22090

## **Application**

Reactivity: Human, Mouse, Rat

Tested Application: ELISA, WB, IF

Recommended dilution: WB: 1:500-1:2000; IF: 1:20-1:200

Image:

DU 145 cells were subjected to SDS PAGE followed by western blot with FNab07480(RPS4Y1 antibody) at dilution of 1:1000