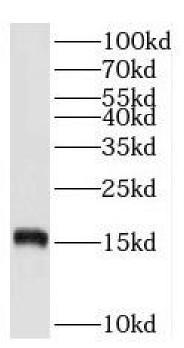

## Immunogen information

Immunogen: ribosomal protein S20

Synonyms: Small ribosomal subunit protein uS10|40S ribosomal protein S20|RPS20

Observed MW: 16 kDa Uniprot ID: P60866

## **Application**

Reactivity: Human, Mouse, Rat

Tested Application: ELISA, WB

Recommended dilution: WB: 1:500-1:2000

Image:

MCF7 cells were subjected to SDS PAGE followed by western blot with FNab07464(RPS20 antibody) at dilution of 1:500