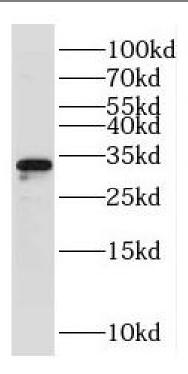

## Immunogen information

Immunogen: ribosomal protein L8

Synonyms: Large ribosomal subunit protein uL2|60S ribosomal protein L8|RPL8

Observed MW: 28-34 kDa Uniprot ID: P62917

## **Application**

Reactivity: Human, Mouse, Rat

Tested Application: ELISA, WB

Recommended dilution: WB: 1:500-1:2000

Image:

HepG2 cells were subjected to SDS PAGE followed by western blot with FNab07445(RPL8 antibody) at dilution of 1:800