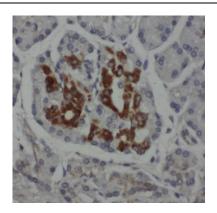

## **Application**

Reactivity: Human, Mouse, Rat Tested Application: ELISA, WB, IHC, IF

Recommended dilution: WB: 1:500-1:5000; IHC: 1:20-1:200; IF: 1:50-1:500

Image:

Immunohistochemistry of paraffin-embedded human pancreas cancer using FNab07437(RPL38 antibody) at dilution of 1:50