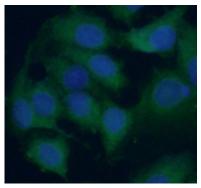

Immunofluorescent analysis of ( -20°C Ethanol ) fixed MCF-7 cells using FNab07437 ( RPL38 Antibody) at dilution of 1:50 and Alexa Fluor 488-conjugated Goat Anti-Rabbit IgG(H+L)

HeLa cells were subjected to SDS PAGE followed by western blot with FNab07437(RPL38 antibody) at dilution of 1:500