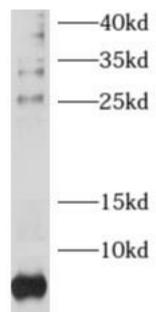

Immunofluorescent analysis of ( -20°C Ethanol ) fixed MCF-7 cells using FNab07437 ( RPL38 Antibody) at dilution of 1:50 and Alexa Fluor 488-conjugated Goat Anti-Rabbit IgG(H+L)

HeLa cells were subjected to SDS PAGE followed by western blot with FNab07437(RPL38 antibody) at dilution of 1:500