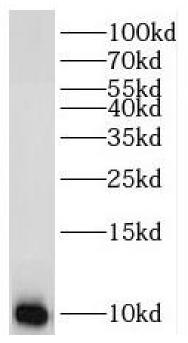

MCF7 cells were subjected to SDS PAGE followed by western blot with FNab07436(RPL37A antibody) at dilution of 1:400