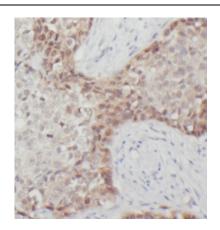

## **Application**

Reactivity: Human, Mouse, Rat Tested Application: ELISA, WB, IHC

Recommended dilution: WB: 1:500-1:2000; IHC: 1:20-1:200

Image:

Immunohistochemistry of paraffin-embedded human breast cancer using FNab07436(RPL37A antibody) at dilution of 1:100