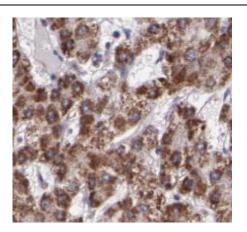

## **Application**

Reactivity: Human

Tested Application: ELISA, WB, IHC, IF

Recommended dilution: WB: 1:1000-1:8000; IHC: 1:50-1:500; IF: 1:20-1:100

Image:

Immunohistochemistry of paraffin-embedded human liver cancer tissue slide using FNab07430(RPL3 Antibody) at dilution of 1:600 heat mediated antigen retrieved with Tris-EDTA buffer(pH9).