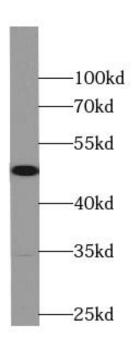

Western blot analysis of RPL3 in various cell lines using Fine Test antibody FNab07430