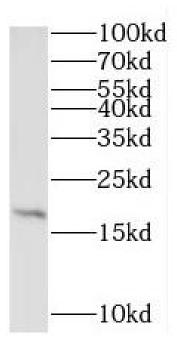

## Immunogen information

Immunogen: ribosomal protein L27a

Synonyms: Large ribosomal subunit protein uL15|60S ribosomal protein

L27a|RPL27A

Observed MW: 18 kDa Uniprot ID: P46776

## **Application**

Reactivity: Human, Mouse, Rat

Tested Application: ELISA, WB

Recommended dilution: WB: 1:500-1:2000

Image:

A549 cells were subjected to SDS PAGE followed by western blot with FNab07427( RPL27A Antibody) at dilution of 1:300