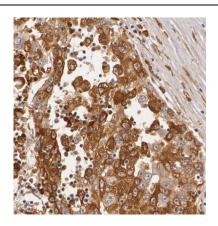

## **Application**

Reactivity: Human, Mouse, Rat Tested Application: ELISA, IHC, WB

Recommended dilution: WB: 1:500-1:2000; IHC: 1:20-1:200

Image:

Immunohistochemistry of paraffin-embedded human liver cancer using FNab07426(RPL27 antibody) at dilution of 1:100