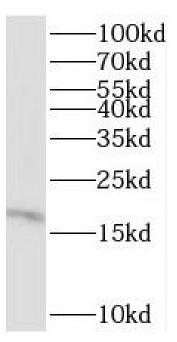

## Immunogen information

Immunogen: ribosomal protein L27

Synonyms: Large ribosomal subunit protein eL27|60S ribosomal protein L27|RPL27

Observed MW: 18 kDa Uniprot ID: P61353

mouse liver tissue were subjected to SDS PAGE followed by western blot with FNab07426(RPL27 antibody) at dilution of 1:500