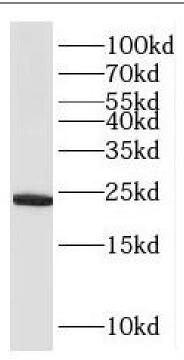

## Immunogen information

Immunogen: ribosomal protein L26-like 1

Synonyms: Ribosomal protein uL24-like|60S ribosomal protein L26-like 1|Large

ribosomal subunit protein uL24-like 1|RPL26L1|RPL26P1

Observed MW: 22-25 kDa
Uniprot ID: Q9UNX3

## **Application**

Reactivity: Human, Mouse, Rat

Tested Application: ELISA, WB

Recommended dilution: WB: 1:500-1:2000

Image:

HeLa cells were subjected to SDS PAGE followed by western blot with FNab07425(RPL26L1 antibody) at dilution of 1:500