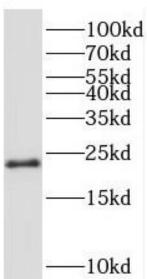

IP Result of anti-RPL24 (IP:FNab07424, 3ug; Detection:FNab07424 1:500) with A549 cells lysate 2800ug.

Jurkat cells were subjected to SDS PAGE followed by western blot with FNab07424(RPL24 antibody) at dilution of 1:500