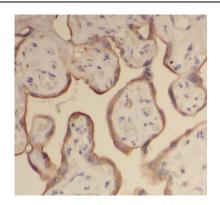

# **Application**

Reactivity: Human, Mouse, Rat

Tested Application: ELISA, WB, IHC, IF, IP

Recommended dilution: WB: 1:500-1:2000; IP: 1:200-1:1000; IHC: 1:20-1:200; IF: 1:20-1:200

Image:

Immunohistochemistry of paraffin-embedded human placenta using FNab07424(RPL24 antibody) at dilution of 1:100