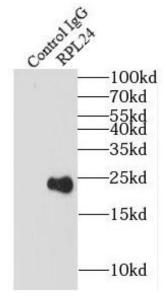

IP Result of anti-RPL24 (IP:FNab07424, 3ug; Detection:FNab07424 1:500) with A549 cells lysate 2800ug.

Jurkat cells were subjected to SDS PAGE followed by western blot with FNab07424(RPL24 antibody) at dilution of 1:500