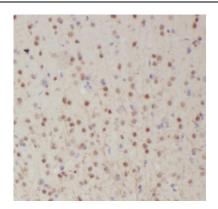

## **Application**

Reactivity: Human, Mouse, Rat Tested Application: ELISA, WB, IHC

Recommended dilution: WB: 1:500-1:2000; IHC: 1:20-1:200

Image:

Immunohistochemistry of paraffin-embedded human brain using FNab07419(RPL19 antibody) at dilution of 1:100