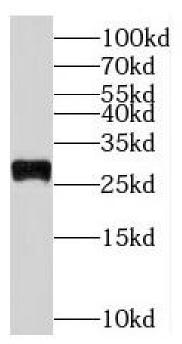

HeLa cells were subjected to SDS PAGE followed by western blot with FNab07419(RPL19 antibody) at dilution of 1:500