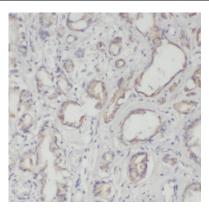

## **Application**

Reactivity: Human, Mouse, Rat Tested Application: ELISA, WB, IHC, IF

Recommended dilution: WB: 1:200-1:1000; IHC: 1:20-1:200; IF: 1:10-1:100

Image:

Immunohistochemistry of paraffin-embedded human prostate cancer tissue using FNab07417(RPL18A antibody) at dilution of 1:100