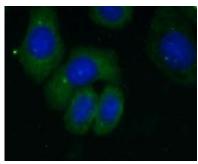

Immunofluorescent analysis of HepG2 cells using FNab07417 (RPL18A antibody) at dilution of 1:25 and Alexa Fluor 488-conjugated Goat Anti-Rabbit IgG(H+L)

HepG2 cells were subjected to SDS PAGE followed by western blot with FNab07417(RPL18A antibody) at dilution of 1:500