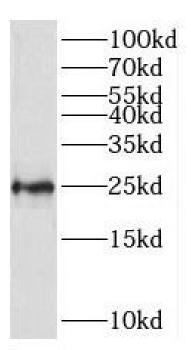

Observed MW: 25 kDa Uniprot ID: P27635

## **Application**

Reactivity: Human, Mouse, Rat

Tested Application: ELISA, WB

Recommended dilution: WB: 1:500-1:2000

Image:

mouse thymus tissue were subjected to SDS PAGE followed by western blot with FNab07408(RPL10 antibody) at dilution of 1:500