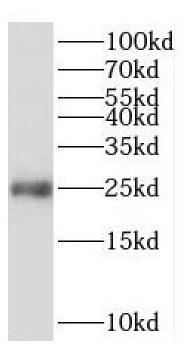

## Immunogen information

Immunogen: ribulose-5-phosphate-3-epimerase

Synonyms: Ribulose-phosphate 3-epimerase|Ribulose-5-phosphate-3-epimerase|RPE

Observed MW: 25 kDa Uniprot ID: Q96AT9

## **Application**

Reactivity: Human, Mouse, Rat

Tested Application: ELISA, WB, IF

Recommended dilution: WB: 1:500-1:2000; IF: 1:20-1:200

Image:

HEK-293T cells were subjected to SDS PAGE followed by western blot with FNab07400(RPE antibody) at dilution of 1:1000