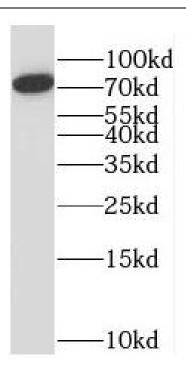

#### Immunogen information

Immunogen: RNA polymerase II associated protein 3

Synonyms: RNA polymerase II-associated protein 3|RPAP3

Observed MW: 76 kDa
Uniprot ID: Q9H6T3

## **Application**

Reactivity: Human

Tested Application: ELISA, WB

Recommended dilution: WB: 1:500-1:2000

Image:

HEK-293 cells were subjected to SDS PAGE followed by western blot with FNab07398(RPAP3 antibody) at dilution of 1:1000