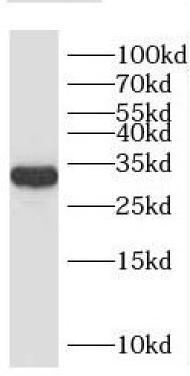

# Application

| Reactivity:                                              | Human, Mouse, Rat |  |  |
|----------------------------------------------------------|-------------------|--|--|
| Tested Application:                                      | ELISA, WB, IP     |  |  |
| Recommended dilution: WB: 1:500-1:2000; IP: 1:200-1:2000 |                   |  |  |
| Image:                                                   |                   |  |  |

HeLa cells were subjected to SDS PAGE followed by western blot with FNab07327(RNASEH1 antibody) at dilution of 1:500