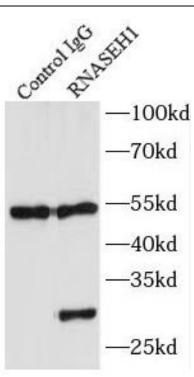

# Application

| Reactivity:                                              | Human, Mouse, Rat |  |  |
|----------------------------------------------------------|-------------------|--|--|
| Tested Application:                                      | ELISA, WB, IP     |  |  |
| Recommended dilution: WB: 1:500-1:2000; IP: 1:200-1:2000 |                   |  |  |
| Image:                                                   |                   |  |  |

HeLa cells were subjected to SDS PAGE followed by western blot with FNab07327(RNASEH1 antibody) at dilution of 1:500