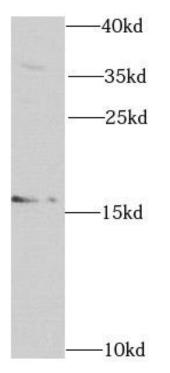

## Application

| Reactivity:                                                                    | Human, Mouse, Rat  |  |
|--------------------------------------------------------------------------------|--------------------|--|
| Tested Application:                                                            | ELISA, WB, IHC, IF |  |
| Recommended dilution: WB: 1:500 - 1:2000; IHC: 1:100 - 1:200; IF: 1:10 - 1:100 |                    |  |
| Image:                                                                         |                    |  |

Immunohistochemistry of paraffin-embedded human stomach tissue slide using FNab07326( RNASE13 Antibody) at dilution of 1:100

A431 cells were subjected to SDS PAGE followed by western blot with FNab07326(RNASE13 antibody) at dilution of 1:1000