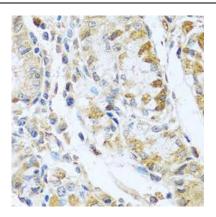

## Application

| Reactivity:                                                                    | Human, Mouse, Rat  |  |
|--------------------------------------------------------------------------------|--------------------|--|
| Tested Application:                                                            | ELISA, WB, IHC, IF |  |
| Recommended dilution: WB: 1:500 - 1:2000; IHC: 1:100 - 1:200; IF: 1:10 - 1:100 |                    |  |
| Image:                                                                         |                    |  |

Immunohistochemistry of paraffin-embedded human stomach tissue slide using FNab07326( RNASE13 Antibody) at dilution of 1:100

A431 cells were subjected to SDS PAGE followed by western blot with FNab07326(RNASE13 antibody) at dilution of 1:1000