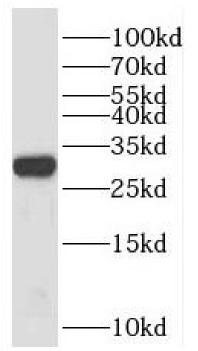

human testis tissue were subjected to SDS PAGE followed by western blot with FNab07325(RNASE11 antibody) at dilution of 1:1000