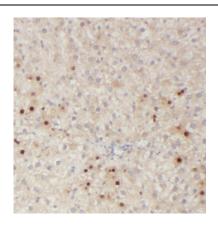

## **Application**

Reactivity: Human

Tested Application: ELISA, IHC, WB

Recommended dilution: WB: 1:500-1:2000; IHC: 1:20-1:200

Image:

Immunohistochemistry of paraffin-embedded human liver using FNab07325(RNASE11 antibody) at dilution of 1:50