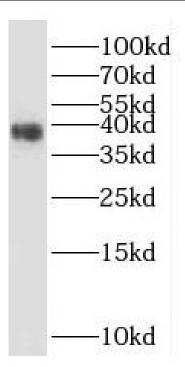

Observed MW: 38 kDa Uniprot ID: Q5SYC1

## **Application**

Reactivity: Human, Mouse, Rat

Tested Application: ELISA, WB, IF

Recommended dilution: WB: 1:500-1:2000; IF: 1:20-1:200

Image:

mouse brain tissue were subjected to SDS PAGE followed by western blot with FNab07319(RLBP1L2 antibody) at dilution of 1:1500