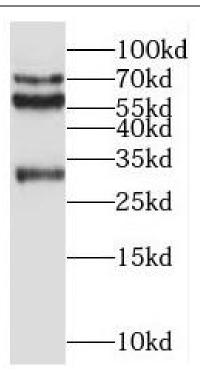

### Immunogen information

Immunogen: RALBP1 associated Eps domain containing 2

Synonyms: RalBP1-associated Eps domain-containing protein 2|Partner of

RalBP1|RalBP1-interacting protein 2|REPS2|POB1

Observed MW: 72 kDa, 55 kDa, 30 kDa

#### Application

Reactivity: Human, Mouse Tested Application: ELISA, WB, IF

Recommended dilution: WB: 1:500-1:2000; IF: 1:20-1:200

Image:

mouse brain tissue were subjected to SDS PAGE followed by western blot with FNab07242(REPS2 antibody) at dilution of 1:300