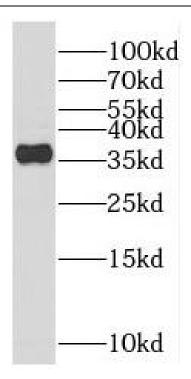

## Immunogen information

Immunogen: RAS(RAD and GEM)-like GTP binding 2

Synonyms: GTP-binding protein REM 2|Rad and Gem-like GTP-binding protein

2|REM2

Observed MW: 37 kDa
Uniprot ID: Q8IYK8

## **Application**

Reactivity: Human

Tested Application: ELISA, WB

Recommended dilution: WB: 1:500-1:2000

Image:

fetal human brain tissue were subjected to SDS PAGE followed by western blot with FNab07237( REM2 Antibody) at dilution of 1:1000