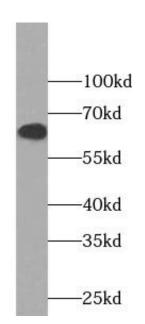

IP Result of anti-RELB (IP:FNab07234, 3ug; Detection:FNab07234 1:300) with Raji cells lysate 2500ug.

Raji cells were subjected to SDS PAGE followed by western blot with FNab07234(RELB Antibody) at dilution of 1:1000