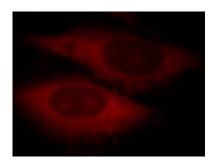

Immunohistochemistry of paraffin-embedded human colon cancer tissue slide using FNab07234(RELB Antibody) at dilution of 1:50

Immunofluorescent analysis of HeLa cells using FNab07234 (RELB Antibody) at dilution of 1:25 and Rhodamine-Goat anti-Rabbit IgG