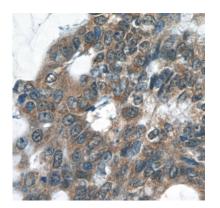

Immunohistochemistry of paraffin-embedded human colon cancer tissue slide using FNab07234(RELB Antibody) at dilution of 1:50

Immunofluorescent analysis of HeLa cells using FNab07234 (RELB Antibody) at dilution of 1:25 and Rhodamine-Goat anti-Rabbit IgG