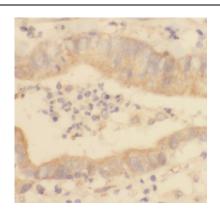

# **Application**

Reactivity: Human, Mouse, Rat Tested Application: ELISA, WB, IHC, IP

Recommended dilution: WB: 1:500-1:2000; IP: 1:200-1:1000; IHC: 1:20-1:200

Image:

Immunohistochemistry of paraffin-embedded human colon cancer using FNab07231(REEP5 antibody) at dilution of 1:100