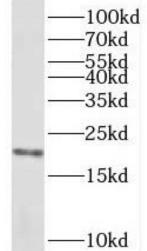

IP Result of anti-REEP5 (IP:FNab07231, 3ug; Detection:FNab07231 1:1000) with HeLa cells lysate 2400ug.

human liver tissue were subjected to SDS PAGE followed by western blot with FNab07231(REEP5 antibody) at dilution of 1:500