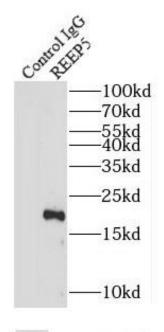

IP Result of anti-REEP5 (IP:FNab07231, 3ug; Detection:FNab07231 1:1000) with HeLa cells lysate 2400ug.

human liver tissue were subjected to SDS PAGE followed by western blot with FNab07231(REEP5 antibody) at dilution of 1:500