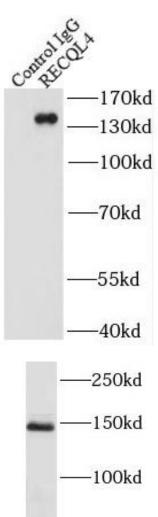

-70kd

-55kd

IP Result of anti-RECQL4 (IP:FNab07226, 4ug; Detection:FNab07226 1:1000) with HeLa cells lysate 2500ug.

HeLa cells were subjected to SDS PAGE followed by western blot with FNab07226(RECQL4 antibody) at dilution of 1:1000