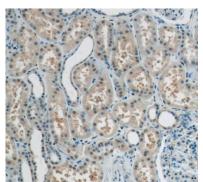

# **Application**

Reactivity: Human

Tested Application: ELISA, WB, IF, IHC, IP

Recommended dilution: WB: 1:500-1:2000; IP: 1:200-1:1000; IHC: 1:20-1:200; IF: 1:20-1:200

Image:

Immunohistochemistry of paraffin-embedded human kidney tissue slide using FNab07226(RECQL4 Antibody) at dilution of 1:50