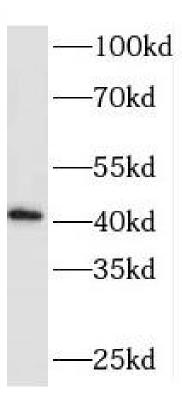

#### **Application**

Reactivity: Human, Mouse, Rat

Tested Application: ELISA, WB, IF

Recommended dilution: WB: 1:500-1:2000; IF: 1:20-1:200

Image:

A431 cells were subjected to SDS PAGE followed by western blot with FNab07211(RCL1 antibody) at dilution of 1:1000