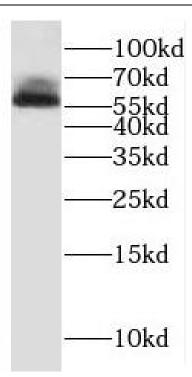

2|RCBTB2|CHC1L|RLG

Observed MW: 58-60 kDa Uniprot ID: 095199

## **Application**

Reactivity: Human, Mouse, Rat

Tested Application: ELISA, WB

Recommended dilution: WB: 1:500-1:2000

Image:

mouse thymus tissue were subjected to SDS PAGE followed by western blot with FNab07206(RCBTB2 antibody) at dilution of 1:2000