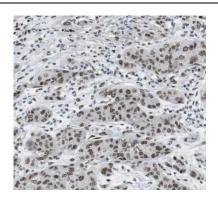

# **Application**

Reactivity: Human, Mouse, Rat Tested Application: ELISA, WB, IHC

Recommended dilution: WB: 1:500-1:2000; IHC: 1:20-1:200

Image:

Immunohistochemistry of paraffin-embedded human pancreas using FNab07188(RBP1 antibody) at dilution of 1:50