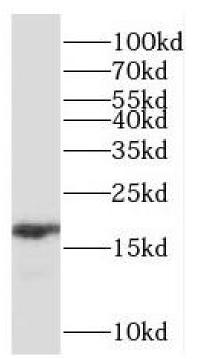

HEK-293 cells were subjected to SDS PAGE followed by western blot with FNab07188(RBP1 antibody) at dilution of 1:1000