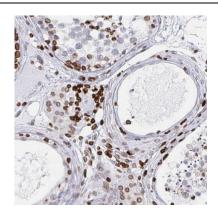

# **Application**

Reactivity: Human, Mouse

Tested Application: ELISA, WB, IF, IHC

Recommended dilution: WB: 1:1000-1:10000; IP:1:200-1:2000; IHC: 1:20-1:200; IF: 1:10-1:100

Image:

Immunohistochemistry of paraffin-embedded human testis using FNab07165(RBM16 antibody) at dilution of 1:100