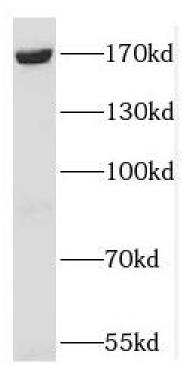

HT-1080 cells were subjected to SDS PAGE followed by western blot with FNab07165(RBM16 antibody) at dilution of 1:2000