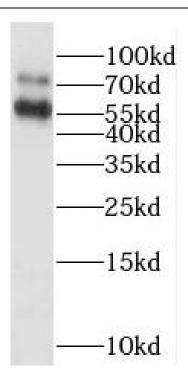

Observed MW: 73 kDa, 59 kDa

Uniprot ID: Q9UHV5

# **Application**

Reactivity: Human, Mouse, Rat

Tested Application: ELISA, WB, IF

Recommended dilution: WB: 1:500-1:2000; IF: 1:20-1:200

Image:

human brain tissue were subjected to SDS PAGE followed by western blot with FNab07116(RAPGEFL1 antibody) at dilution of 1:500