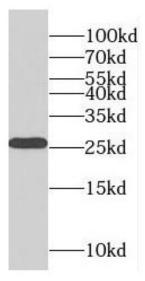

human brain tissue were subjected to SDS PAGE followed by western blot with FNab07062(RABL2B antibody) at dilution of 1:500