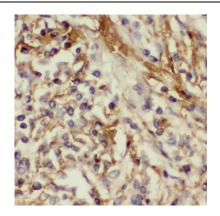

## **Application**

Reactivity: Human, Mouse, Rat Tested Application: ELISA, WB, IHC

Recommended dilution: WB: 1:500-1:2000; IHC: 1:20-1:200

Image:

Immunohistochemistry of paraffin-embedded human lung cancer using FNab07062(RABL2B antibody) at dilution of 1:50