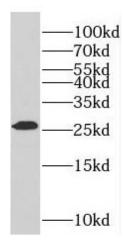

mouse pancreas tissue were subjected to SDS PAGE followed by western blot with FNab07061(RABL2A antibody) at dilution of 1:300