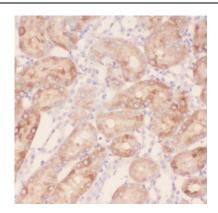

## **Application**

Reactivity: Human, Mouse, Rat

Tested Application: ELISA, WB, IHC

Recommended dilution: WB: 1:500-1:2000; IHC: 1:20-1:200

Image:

Immunohistochemistry of paraffin-embedded human kidney using FNab07061(RABL2A antibody) at dilution of 1:50