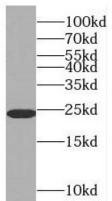

mouse brain tissue were subjected to SDS PAGE followed by western blot with FNab07041(RAB6A antibody) at dilution of 1:1500