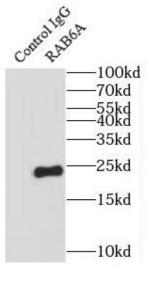

### **Application**

Reactivity: Human, Mouse Tested Application: ELISA, WB, IP

Recommended dilution: WB: 1:500-1:2000; IP: 1:200-1:2000

Image:

IP Result of anti-RAB6A (IP:FNab07041, 4ug; Detection:FNab07041 1:500) with mouse brain tissue lysate 2640ug.